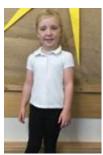

## Autumn/ Winter Uniform.

- White polo shirt with or without school logo
- Blue jumper or cardigan with or without school logo
- Blue/ black/ jogging bottoms or leggings
- Shoes/black/dark Velcro fastening please no laces