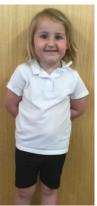

## Spring / Summer Uniform.

- White polo shirt with or without school logo
- Blue jumper or cardigan with or without school logo
- Blue/ black/ cycling shorts or jogging shorts.
- Shoes Velcro fastening please no laces