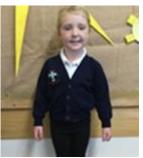

Foundation stage uniform – for FS1 and FS2

All children need to be dressed in the uniform please.

Uniform orders can be placed via the school office.

## Autumn/ Winter Uniform.

- White polo shirt with or without school logo
- Blue jumper or cardigan with or without school logo
- Blue/ black/ jogging bottoms or leggings
- Shoes/black/dark Velcro fastening please no laces