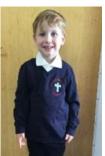

Foundation stage uniform – for FS1 and FS2

All children need to be dressed in the uniform please.

Uniform orders can be placed via the school office.

## Autumn/ Winter Uniform.

- White polo shirt with or without school logo
- Blue jumper or cardigan with or without school logo
- Blue/ black/ jogging bottoms or leggings
- Shoes/black/dark Velcro fastening please no laces