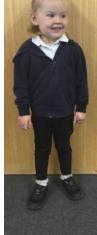

Foundation stage uniform – for FS1 and FS2

All children need to be dressed in the uniform please.

Uniform orders can be placed via the school office.

## Autumn/ Winter Uniform.

- White polo shirt with or without school logo
- Blue jumper or cardigan with or without school logo
- Blue/ black/ jogging bottoms or leggings
- Shoes/black/dark Velcro fastening please no laces