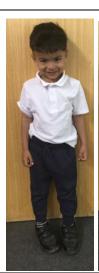

Foundation stage uniform – for FS1 and FS2

All children need to be dressed in the uniform please.

Uniform orders can be placed via the school office.

## Autumn/ Winter Uniform.

- White polo shirt with or without school logo
- Blue jumper or cardigan with or without school logo
- Blue/ black/ jogging bottoms or leggings
- Shoes/black/dark Velcro fastening please no laces