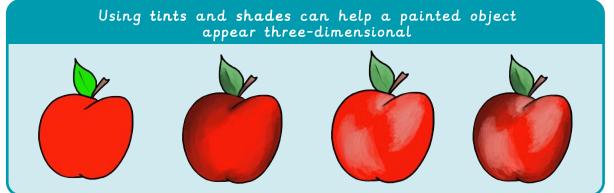

## Year 4 - Painting and mixed media

| Composition | Putting different elements together in a pleasing way                                      |
|-------------|--------------------------------------------------------------------------------------------|
| Hue         | Describing an exact colour: sky blue, dark green, rose<br>pink                             |
| Proportion  | How big a part of something looks compared to the rest of it                               |
| Shade       | Adding black to a colour makes a shade                                                     |
| Shadow      | A dark area created when light is blocked                                                  |
| Still life  | An artwork showing a collection of things that don't move, e.g. objects rather than people |
| Tint        | Adding white to a colour makes a tint                                                      |
| Tone        | How light or dark a colour is                                                              |