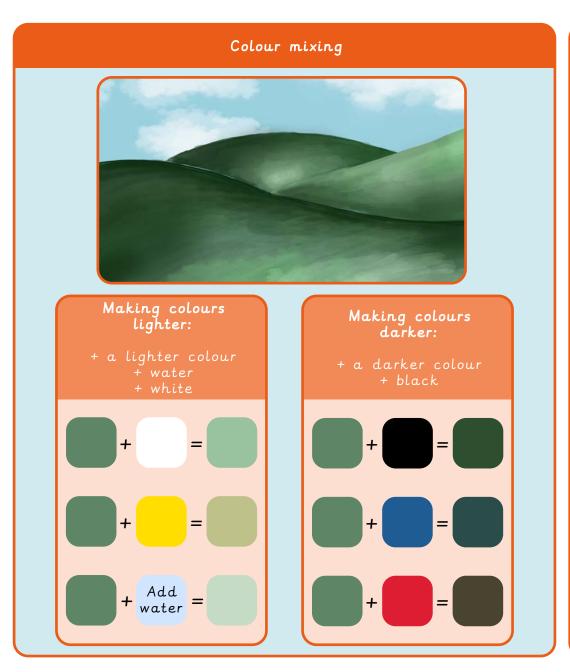

## Year 4 - Painting and mixed media

| Composition | Putting different elements together in a pleasing way                                      |
|-------------|--------------------------------------------------------------------------------------------|
| Hue         | Describing an exact colour: sky blue, dark green, rose<br>pink                             |
| Proportion  | How big a part of something looks compared to the rest of it                               |
| Shade       | Adding black to a colour makes a shade                                                     |
| Shadow      | A dark area created when light is blocked                                                  |
| Still life  | An artwork showing a collection of things that don't move, e.g. objects rather than people |
| Tint        | Adding white to a colour makes a tint                                                      |
| Tone        | How light or dark a colour is                                                              |