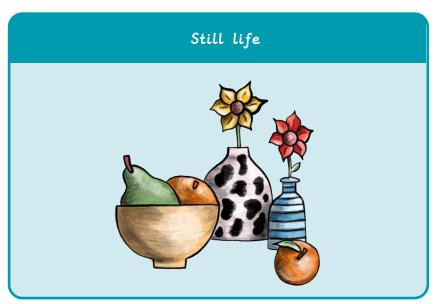

## Year 4 - Painting and mixed media

| Composition | Putting different elements together in a pleasing way                                      |
|-------------|--------------------------------------------------------------------------------------------|
| Hue         | Describing an exact colour: sky blue, dark green, rose<br>pink                             |
| Proportion  | How big a part of something looks compared to the rest of it                               |
| Shade       | Adding black to a colour makes a shade                                                     |
| Shadow      | A dark area created when light is blocked                                                  |
| Still life  | An artwork showing a collection of things that don't move, e.g. objects rather than people |
| Tint        | Adding white to a colour makes a tint                                                      |
| Tone        | How light or dark a colour is                                                              |