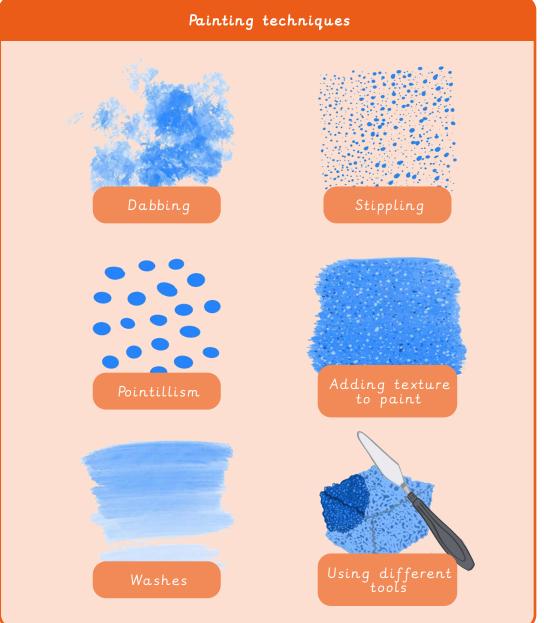

## Year 4 - Painting and mixed media

| Composition | Putting different elements together in a pleasing way                                      |
|-------------|--------------------------------------------------------------------------------------------|
| Hue         | Describing an exact colour: sky blue, dark green, rose<br>pink                             |
| Proportion  | How big a part of something looks compared to the rest of it                               |
| Shade       | Adding black to a colour makes a shade                                                     |
| Shadow      | A dark area created when light is blocked                                                  |
| Still life  | An artwork showing a collection of things that don't move, e.g. objects rather than people |
| Tint        | Adding white to a colour makes a tint                                                      |
| Tone        | How light or dark a colour is                                                              |