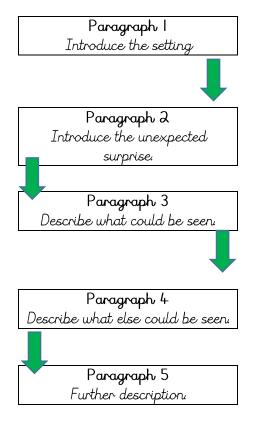

## Structure



Some Suggested Spellings

ancient antique leather old-fashioned attic

## English Knowledge Organiser

Stories with familiar settings

Grammar Focus 1: Adjectives of age, origin and material.

An adjective can describe the age of a noun, the origin of a noun or the material from which a noun is made.

The ancient tombs contain mummified remains.

Mary smashed Jim's Japanese vase in a fit of fury.

Mary built her modern sculpture out of glass bottles.

## Grammar Focus 2: Semi-colons

Semi-colons are used for coordination - they replace coordinating conjunctions.

Sally was desperately tired and she wanted to go home to bed.

Becomes:

Sally was desperately tired; she wanted to go home to bed.