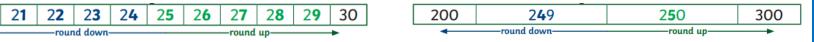

## Rounding

Round to the nearest 10

Round to the nearest 100

Round to the nearest 10,000

25 000 -

round up

20 000 -

round down

tens

hundreds

thousands

tens of thousands

Round to the nearest 1,000

Round to the nearest 100,000

Rounding Rules

1, 2, 3, 4 round down