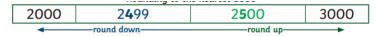

## Rounding

Round to the nearest 10

Round to the nearest 100

Round to the nearest 10,000

25 000 -

round up

20 000 -

round down

tens

hundreds

thousands

tens of thousands

Round to the nearest 1,000

Round to the nearest 100,000

Rounding Rules

1, 2, 3, 4 round down