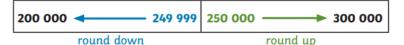

## Rounding

Round to the nearest 10

Round to the nearest 100

Round to the nearest 10,000

25 000 -

round up

20 000 -

round down

tens

hundreds

thousands

tens of thousands

Round to the nearest 1,000

Round to the nearest 100,000

Rounding Rules

1, 2, 3, 4 round down